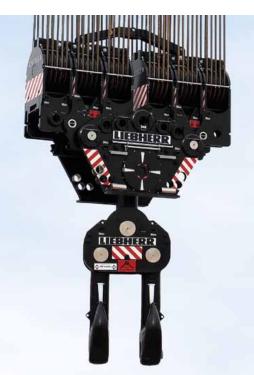

#### Modular hook block

Number of sheaves total Capacity hook Capacity at the LR 13000 Weight

30 = 2 x (3 x 5) 2 x 2,120 t 3,000 t 111 t