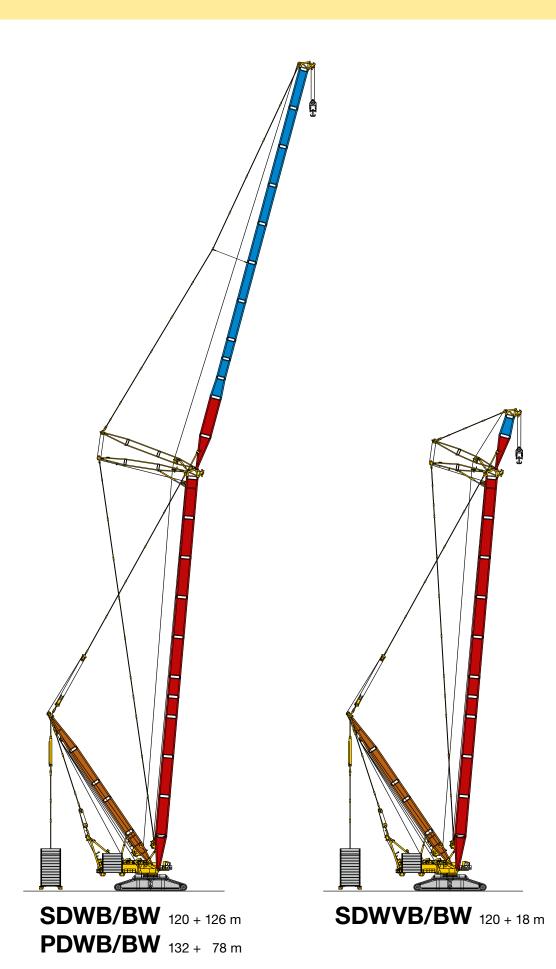

## **Dimensions**

## **Boom/jib combinations**

Main boom, power boom Ρ

- Derrick
- Luffing fly jib, heavy W
- WV Heavy duty jib

Suspended ballast

Ballast trailer

**SDB/BW** 132 m **PDB/BW** 132 m