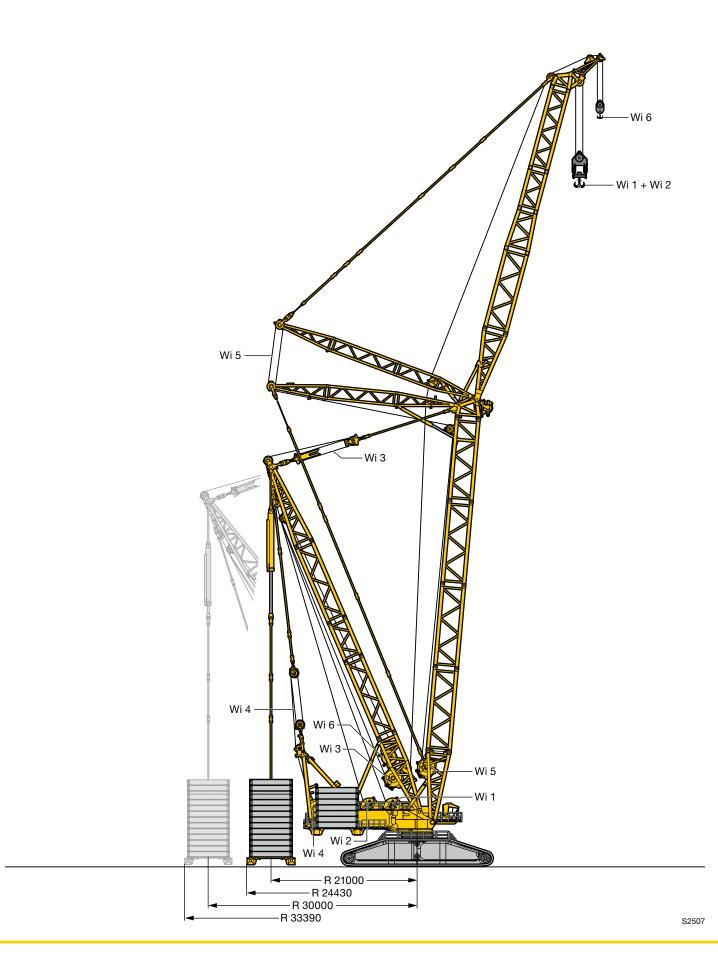

## **Flexible operations**

### With derrick ballast and 400 t superstructure ballast

Without derrick ballast, with 750 t superstructure ballast

#### Stepless adjustable derrick boom

**Boom head** 

Standard sheave set up to 2,150 t
Heavy load traverse up to 3,000 t