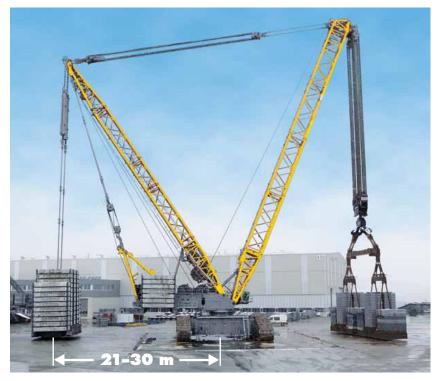

## **Flexible operations**

### With derrick ballast and 400 t superstructure ballast

Without derrick ballast, with 750 t superstructure ballast