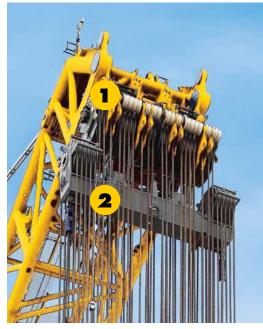

#### Stepless adjustable derrick boom

**Boom head** 

Standard sheave set up to 2,150 t
Heavy load traverse up to 3,000 t

#### Modular hook block

Number of sheaves total Capacity hook Capacity at the LR 13000 Weight

30 = 2 x (3 x 5) 2 x 2,120 t 3,000 t 111 t