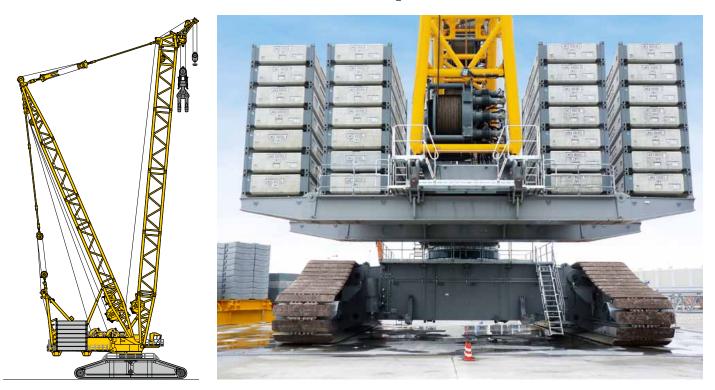

#### A new dimension

- Strongest crawler crane worldwide in conventional design
- Maximum capacity 3,000 t
- Maximum boom configuration 120 m + 126 m
- Boom system in four different versions erectable (from light to super heavy)
- Completely new developed and patented heavy duty boom
- Optimized transportation, width 4 m, single weight max. 70 t
- Concrete ballast units as 20"-container with twist lock easily and economically transportable
- Increased superstructure ballast for operation without derrick ballast

#### **Comfortable ballasting with spreader**

Economical transportation: The 25 t ballast plates have exactly the measurements of a 20"-container.