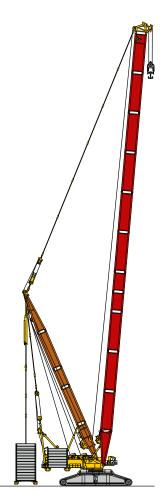

t

## **Redundant drives and control**

#### **Roomy crane cab**



- New LICCON2 crane control
- 3. monitor with crane work planner
- Monitors for camera monitoring of the winches and crane rear

### Winches with single drives



for a maximum of fail proof operation and service friendliness. In case of failure a drive can be changed under load.

#### Main hoist winches:

| Rope diameter: | 52 mm  |
|----------------|--------|
| Rope pull:     | 62 t   |
| Rope length:   | 2050 m |

#### Powerpack



Two complete drive assemblies, Liebherr V8 diesel engines with 500 kW/680 HP each

## **Dimensions**





## **Dimensions**





## **Boom/jib combinations**





Main boom, power boom Ρ



- Derrick
- Luffing fly jib, heavy W
- WV Heavy duty jib



Suspended ballast



Ballast trailer







**SDB/BW** 132 m **PDB/BW** 132 m



## The Liebherr factory in Ehingen The most modern mobile and crawler crane factory worldwide

Liebherr is the leading manufacturer of mobile and crawler cranes. The range of All-Terrain- Mobile Cranes reaches from the 2-axle 35 t crane up to the heavy duty crane with 1,200 t capacity and an 9-axle carrier. The Lattice boom cranes on mobile or crawler chassis reach capacities up to 3,000 t. With universal boom systems and extensive additional equipment they are in operation on building sites all over the world. The Liebherr-Werk Ehingen GmbH was founded in the year 1969. To stabilize and expand its international position as the leading supplier of mobile and crawler cranes in recent years an extensive factory expansion was realized. Today the Liebherr