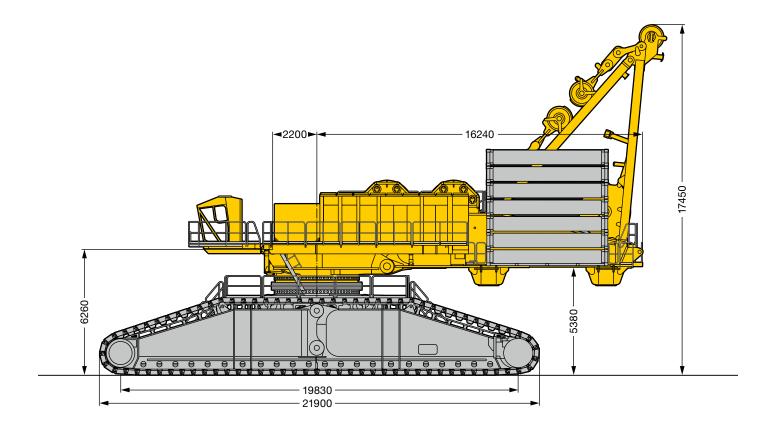

have exactly the measurements of a 20"-container.

#### Modular hook block



Number of sheaves total Capacity hook Capacity at the LR 13000 Weight

30 = 2 x (3 x 5) 2 x 2,120 t 3,000 t 111 t

## **Redundant drives and control**

#### **Roomy crane cab**



- New LICCON2 crane control
- 3. monitor with crane work planner
- Monitors for camera monitoring of the winches and crane rear

### Winches with single drives



for a maximum of fail proof operation and service friendliness. In case of failure a drive can be changed under load.

#### Main hoist winches:

| Rope diameter: | 52 mm  |
|----------------|--------|
| Rope pull:     | 62 t   |
| Rope length:   | 2050 m |

#### Powerpack



Two complete drive assemblies, Liebherr V8 diesel engines with 500 kW/680 HP each

## **Dimensions**





## **Dimensions**





## **Boom/jib combinations**





Main boom, power boom Ρ



- Derrick
- Luffing fly jib, heavy W
- WV Heavy duty jib



Suspended ballast



Ballast trailer







**SDB/BW** 132 m **PDB/BW** 132 m



## The Liebherr factory in Ehingen The most modern mobile and crawler crane factory worldwide

Liebherr is the leading manufacturer of mobile and crawler cranes. The range of All-Terrain- Mobile Cranes reaches from the 2-axle 35 t crane up to the heavy duty crane with 1,200 t capacity and an 9-axle carrier. The Lattice boom cranes on mobile or crawler chassis reach capacities up to 3,000 t. With universal boom systems and extensive additional equipment they are in operation on building sites all over the world. The Liebherr-Werk Ehingen GmbH was founded in the year