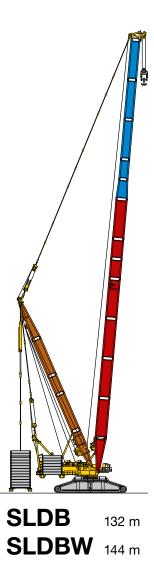

## **Dimensions**

## **Boom/jib combinations**

Main boom, power boom Ρ

- Derrick
- Luffing fly jib, heavy W
- WV Heavy duty jib

Suspended ballast

Ballast trailer

**SDB/BW** 132 m **PDB/BW** 132 m