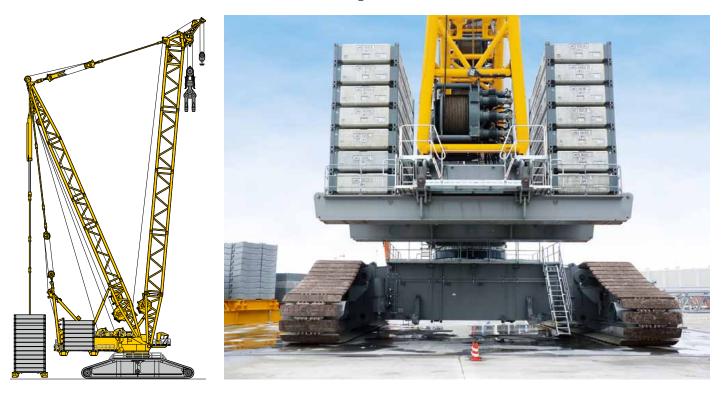

#### **Comfortable ballasting with spreader**

Economical transportation: The 25 t ballast plates have exactly the measurements of a 20"-container.