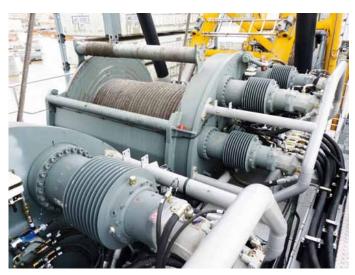

### Winches with single drives

for a maximum of fail proof operation and service friendliness. In case of failure a drive can be changed under load.

#### Main hoist winches:

| Rope diameter: | 52 mm  |
|----------------|--------|
| Rope pull:     | 62 t   |
| Rope length:   | 2050 m |