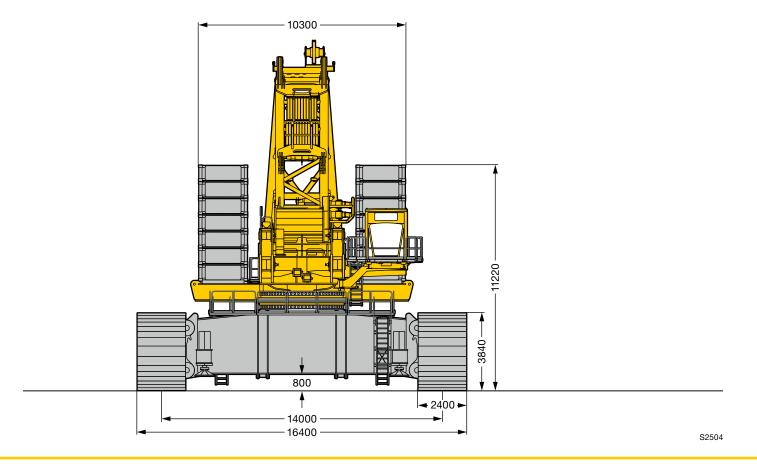

ave exactly the measurements of a 20"-container.

#### Modular hook block



Number of sheaves total Capacity hook Capacity at the LR 13000 Weight

30 = 2 x (3 x 5) 2 x 2,120 t 3,000 t 111 t

## **Redundant drives and control**

#### **Roomy crane cab**



- New LICCON2 crane control
- 3. monitor with crane work planner
- Monitors for camera monitoring of the winches and crane rear

### Winches with single drives



for a maximum of fail proof operation and service friendliness. In case of failure a drive can be changed under load.

#### Main hoist winches:

| Rope diameter: | 52 mm  |
|----------------|--------|
| Rope pull:     | 62 t   |
| Rope length:   | 2050 m |

#### Powerpack



Two complete drive assemblies, Liebherr V8 diesel engines with 500 kW/680 HP each

## **Dimensions**





## **Dimensions**





## **Boom/jib combinations**





Main boom, power boom Ρ



- Derrick
- Luffing fly jib, heavy W
- WV Heavy duty jib



Suspended ballast



Ballast trailer







**SDB/BW** 132 m **PDB/BW** 132 m



## The Liebherr factory in Ehingen The most modern mobile and crawler crane factory worldwide

Liebherr is the leading manufacturer of mobile and crawler cranes. The range of All-Terrain- Mobile Cranes reaches from the 2-axle 35 t crane up to the heavy duty crane with 1,200 t capacity and an 9-axle carrier. The Lattice boom cranes on mobile or crawler chassis reach capacities up to 3,000 t. With universal boom systems and extensive additional equipment they are in operation on building sites all over the world. The Liebherr-Werk Ehingen GmbH was founded in the year 1