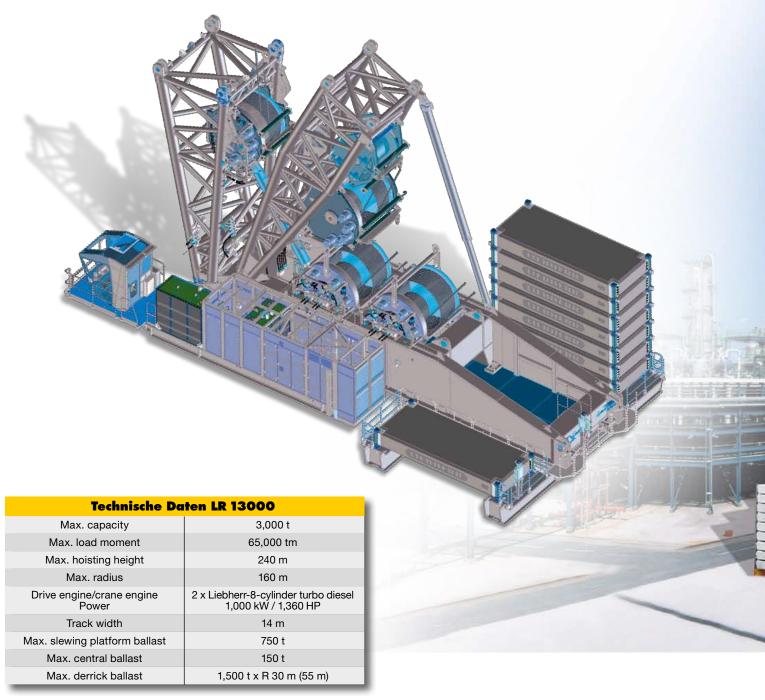

elcranemats.com

version of teofficiency and a stable sector of the base of the sector of teofficiency (sector) with the sector with the sector of t

Thank You for Visiting the <u>SteelCraneMats.com</u> Technical Specifications Document Repository.

## **Crawler Crane LR 13000**

#### A new dimension

- Strongest crawler crane worldwide in conventional design
- Maximum capacity 3,000 t
- Maximum boom configuration 120 m + 126 m
- Boom system in four different versions erectable (from light to super heavy)
- Completely new developed and patented heavy duty boom
- Optimized transportation, width 4 m, single weight max. 70 t
- Concrete ballast units as 20"-container with twist lock easily and economically transportable
- Increased superstructure ballast for operation without derrick ballast





## **Flexible operations**

### With derrick ballast and 400 t superstructure ballast



Without derrick ballast, with 750 t superstructure ballast



#### Stepless adjustable derrick boom



**Boom head** 



Standard sheave set up to 2,150 t
Heavy load traverse up to 3,000 t

#### **Comfortable ballasting with spreader**



Economical transportation: The 25 t ballast plates have exactly the measurements of a 20"-container.

#### Modular hook block



Number of sheaves total Capacity hook Capacity at the LR 13000 Weight

30 = 2 x (3 x 5) 2 x 2,120 t 3,000 t 111 t

## **Redundant drives and control**

#### **Roomy crane cab**



- New LICCON2 crane control
- 3. monitor with crane work planner
- Monitors for camera monitoring of the winches and crane rear

### Winches with single drives