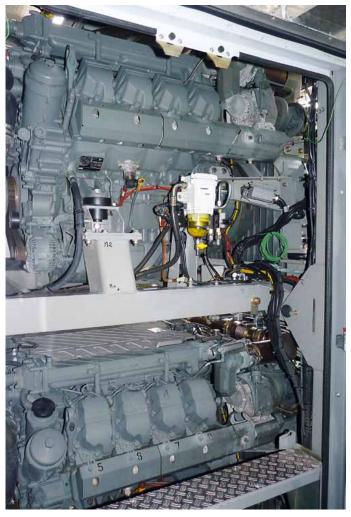

#### Powerpack

Two complete drive assemblies, Liebherr V8 diesel engines with 500 kW/680 HP each