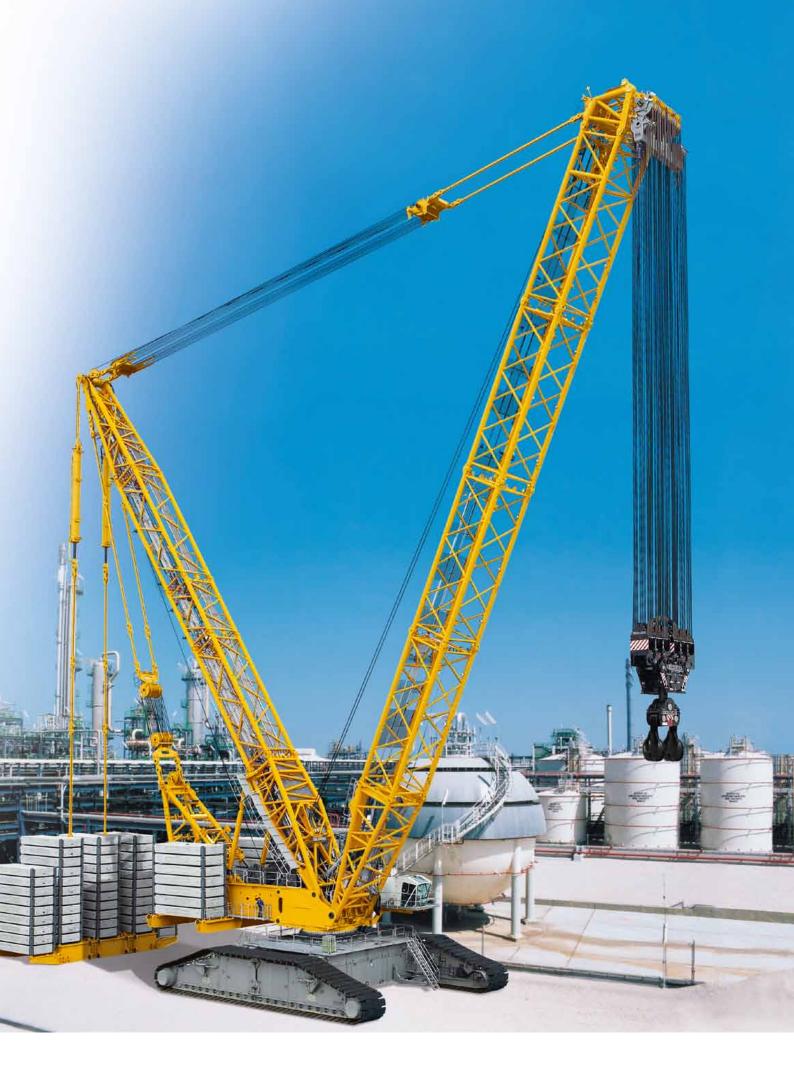

#### A new dimension

- Strongest crawler crane worldwide in conventional design
- Maximum capacity 3,000 t
- Maximum boom configuration 120 m + 126 m
- Boom system in four different versions erectable (from light to super heavy)
- Completely new developed and patented heavy duty boom
- Optimized transportation, width 4 m, single weight max. 70 t
- Concrete ballast units as 20"-container with twist lock easily and economically transportable
- Increased superstructure ballast for operation without derrick ballast