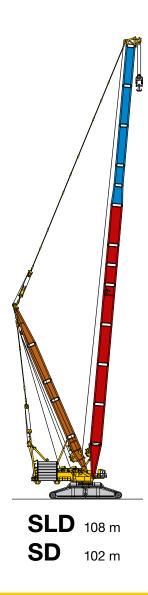

## **Dimensions**

## **Boom/jib combinations**

Main boom, power boom Ρ

- Derrick
- Luffing fly jib, heavy W
- WV Heavy duty jib

Suspended ballast

Ballast trailer

**SDB/BW** 132 m **PDB/BW** 132 m