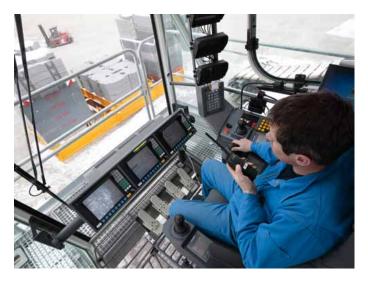

## **Redundant drives and control**

#### **Roomy crane cab**

- New LICCON2 crane control
- 3. monitor with crane work planner
- Monitors for camera monitoring of the winches and crane rear