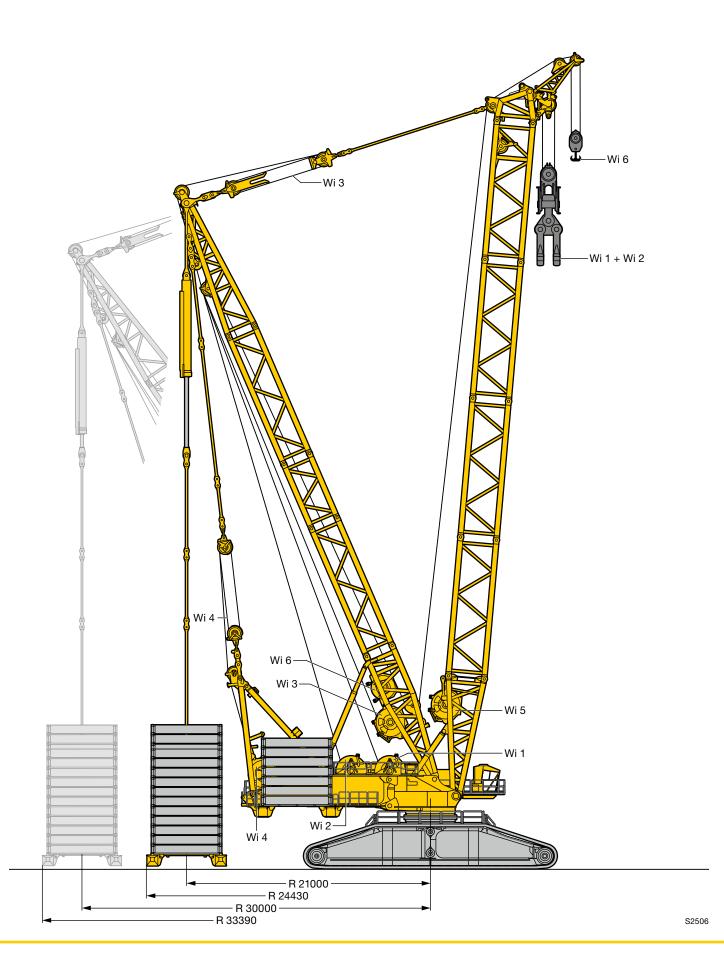

## **Flexible operations**

### With derrick ballast and 400 t superstructure ballast

Without derrick ballast, with 750 t superstructure ballast

#### Stepless adjustable derrick boom

**Boom head** 

Standard sheave set up to 2,150 t
Heavy load traverse up to 3,000 t