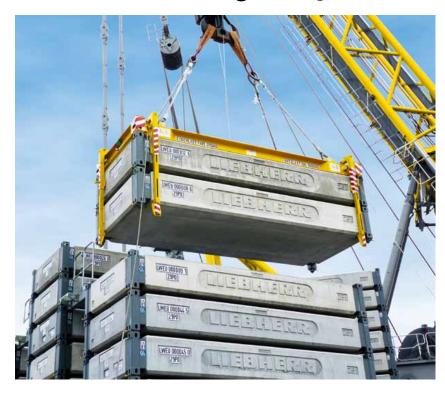

#### **Comfortable ballasting with spreader**

Economical transportation: The 25 t ballast plates have exactly the measurements of a 20"-container.